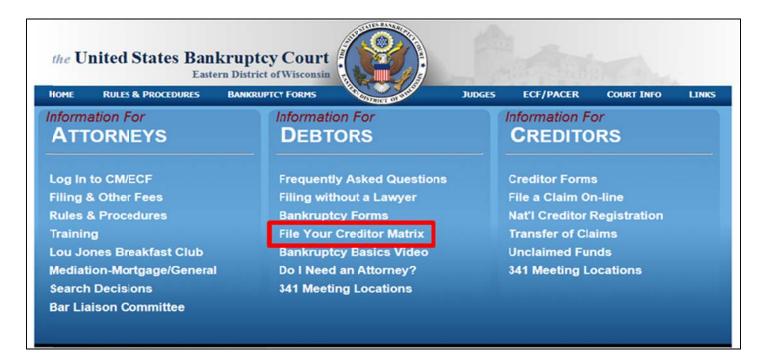

### **Creditor Matrix Program**

September 2014

The U.S. Bankruptcy Court, Eastern District of Wisconsin has an application that allows a filer to submit a creditor mailing matrix (aka list of creditors) electronically. The application is located on our court's main web page (<u>www.wieb.uscourts.gov</u>) and is called **File Your Creditor Matrix**.

This application may be used to:

- 1) submit a completed mailing matrix for a **NEW** bankruptcy case (see page 2);
- 2) finish and submit a saved mailing matrix for a **NEW** bankruptcy case (see page 8);
- 3) amend a mailing matrix in a **CURRENT** bankruptcy case (see page 12).

Click the File Your Creditor Matrix link to get started.



#### Instructions to Submit a Mailing Matrix for a NEW Bankruptcy Case

This feature should be used **ONLY** when submitting a mailing matrix for a **NEW** bankruptcy case that is <u>NOT</u> yet open. (If you are returning to finish and submit a saved a matrix, go to the instructions on page 8. If you wish to amend a mailing matrix in a current bankruptcy case, go to the instructions on page 12).

Complete the following fields under the **Create New Matrix** section (First Name, Last Name, and Last 4 Digits for SSN are mandatory fields). Click **Continue** to go to the next screen.

| Creditor Matrix<br>Bankruptcy Court for the Eastern District of Wisconsin                              |