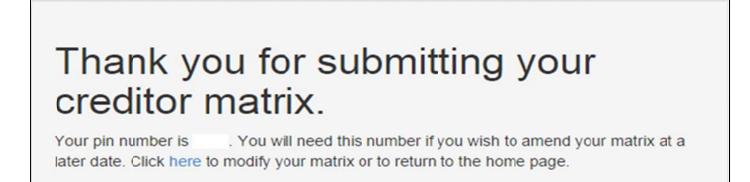

The mailing matrix was submitted to the court. This is the confirmation screen.

## Thank you for submitting your creditor matrix.

Your pin number is . You will need this number if you wish to amend your matrix at a later date. Click here to modify your matrix or to return to the home page.